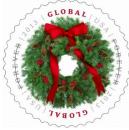

2014: <u>Global Forever: Earth Day 2014</u> Issued: 2014-04-22 Value: FOREVER (\$1.15) designed by William Gicker, images by NOAA's Geophysical Fluid Dynamics Laboratory & NASA

2013: <u>Global</u> Forever: <u>Evergreen Wreath</u> Issued: 2013-10-24 Value: FOREVER (\$1.10) designed by William Gicker; photographed by George E. Brown; created by Alan Talley