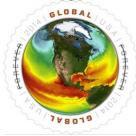

2014: <u>Global Forever: Earth Day 2014</u> Issued: 2014-04-22 Value: FOREVER (\$1.15) designed by William Gicker, images by NOAA's Geophysical Fluid Dynamics Laboratory & NASA

2013: <u>Global</u> Forever: <u>Evergreen Wreath</u> Issued: 2013-10-24 Value: FOREVER (\$1.10) designed by William Gicker; photographed by George E. Brown; created by Alan Talley